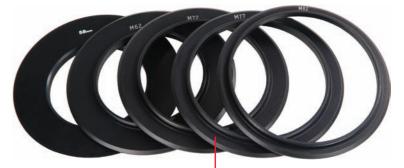

# **ADAPTOR RINGS**

A selection of screw-in adaptor rings to fit 58mm to 95mm lenses. One adaptor ring will be included in the matte box system

\*\*Please refer to our website www.genustech.tv for the correct adaptor ring sizes required for your camera.