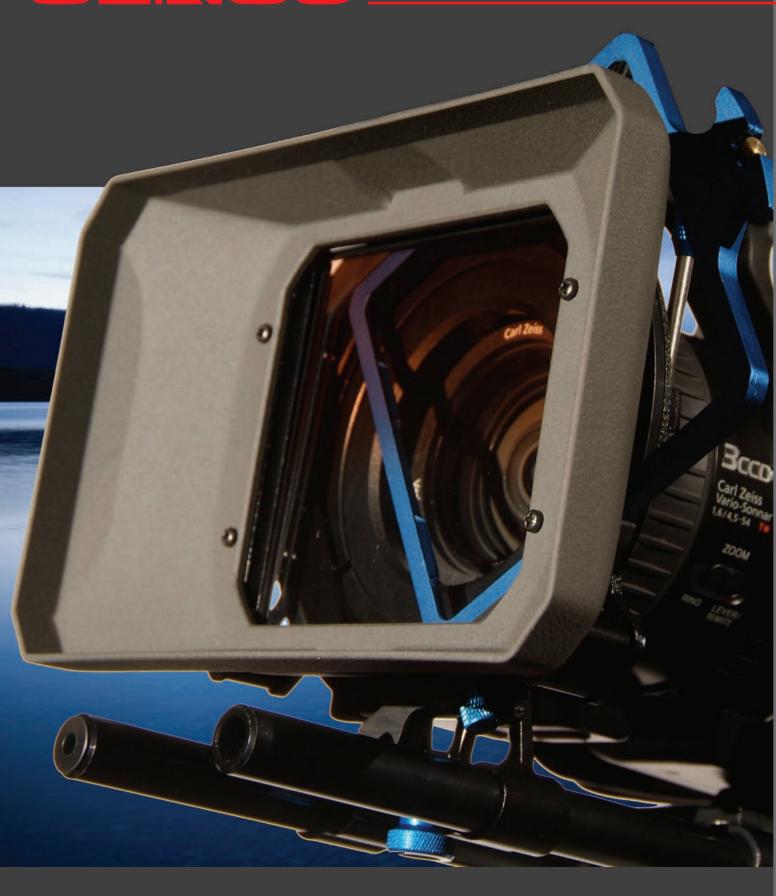

MATTE BOX SYSTEM

 $\mathbf{P}$ rincipally designed for use with professional DV cameras, the Genus matte box has all the features necessary to cover cameras available from most major manufacturers.

Incorporating high grade aluminium, stainless steel and acetyl in its manufacture, the Genus matte box will provide the user with light control and filter holding capacity for all DV cameras.

# FILTER TRAYS

Two 4"x4" filter trays, colour coded black and metallic blue. Grooved slots and a spring-set catch ensure your filters are fixed securely

**CLAMP RING** 

diameter

Professional clamp ring to

# **RAY SHADE**

Finished with a special optical flat coating to give you the best light control capabilities